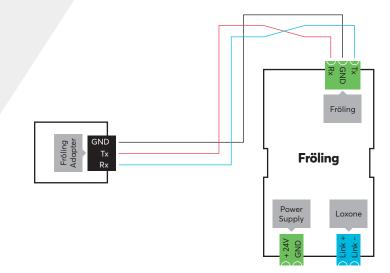

## Installation & electrical connection

The installation of the devices has to be mounted on a DIN rail in an electrical distribution housing (Standard distribution) and may only be performed by qualified personnel.

Protection against electrical contact and fire protection must be provided in the final installation by the use of a standards compliant/approved housing.

To turn the unit on/off during installation and in case of failure, a separator (disconnecting device) must be present. These must be easily accessible and visible.