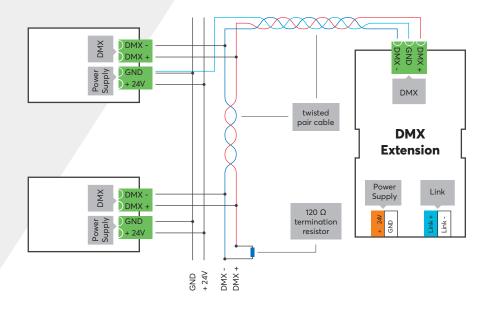

#### Installation & electrical connection

The installation of the devices has to be mounted on a DIN rail in an electrical distribution housing (Standard distribution) and may only be performed by qualified personnel.

Protection against electrical contact and fire protection must be provided in the final installation by the use of a standards compliant/approved housing.

To turn the unit on/off during installation and in case of failure, a separator (disconnecting device) must be present. These must be easily accessible and visible. If the unit is used in a non conform manner as specified by the manufacturer the product included safeguards will be impaired.

### **Power Supply and Link Connection**

| Wire Diameter       | 0.250.8mm² / AWG23AWG18                                                               |
|---------------------|---------------------------------------------------------------------------------------|
| Exposed Wire Length | 5mm / 0.2"                                                                            |
| Push-In-Technology  | To make connection, insert wire. To remove the wire, twist and pull at the same time. |