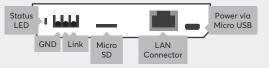

# About the product

The Miniserver Go is a device for the automatic control and management of home automation and similar non safety critical applications. The Loxone Miniserver Go has a fully integrated Air Base Extension and is perfect for retrofitting Loxone in existing homes.