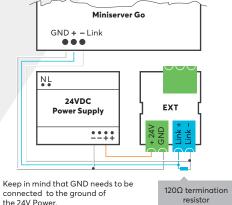

### **Connect Extension**

connected to the ground of the 24V Power.

For additional information, declaration of confirmity, visit www.loxone.com/help/miniserver-go